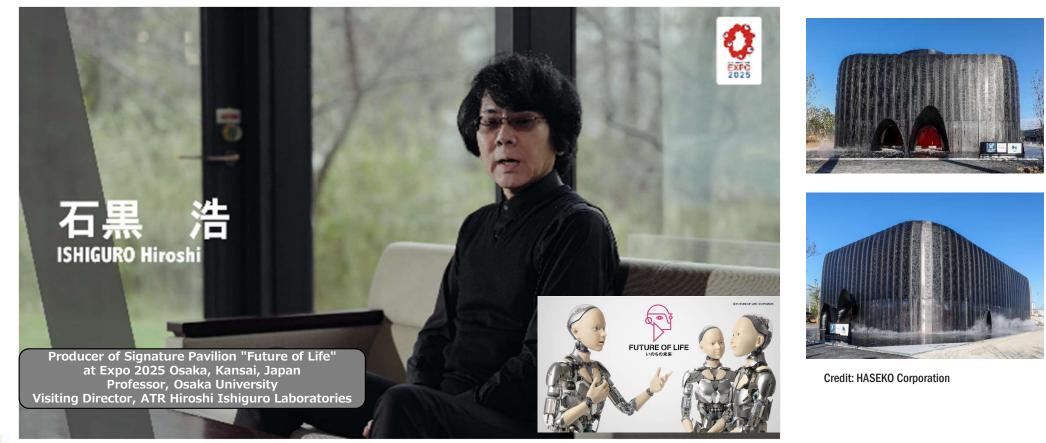

## "Future of Life" by Producer ISHIGURO

© FUTURE OF LIFE / EXPO2025

37

38

### **Theme: Between Lives**

- The design expresses the essence of Japan through a central atrium that expresses a connection with nature by blurring the line between inside and outside and walls and floors made from wood and earth.
- With recycling in mind, a reuse scheme for local governments and businesses to reuse the domestic CLT (Cross Laminated Timber) used in the construction is under consideration.