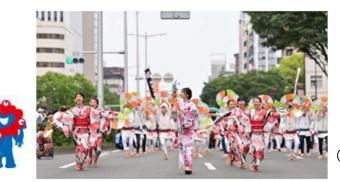

## **Events (Festivals)**

#### The Day the World Dances ~ A Circle of Diversity in Dance: Tokushima's Awa Odori Dance (Tokushima Prefecture) Date: Fri. 2 – Sat. 3 May 2025 Venue: EXPO Arena "Matsuri" (Credit) Tokushima Prefecture