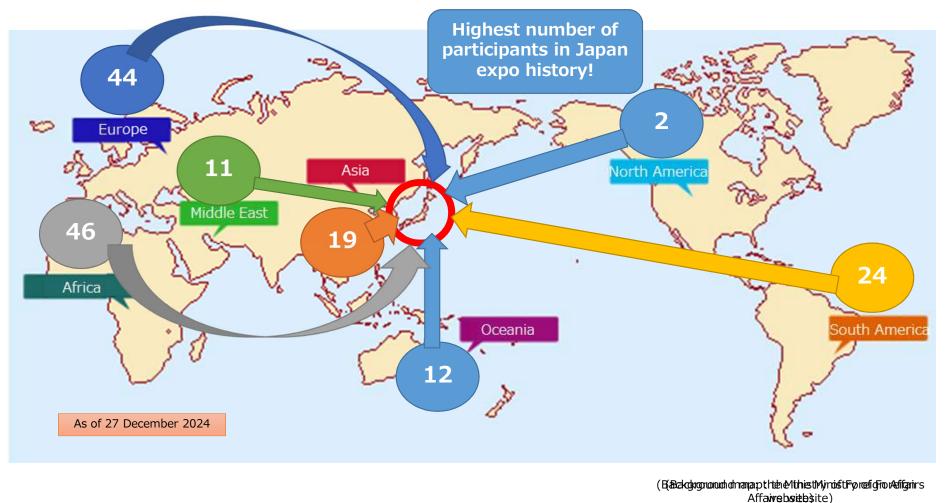

#### **158 Countries/Regions and 9 International Organisations Announced Their Participation**

12