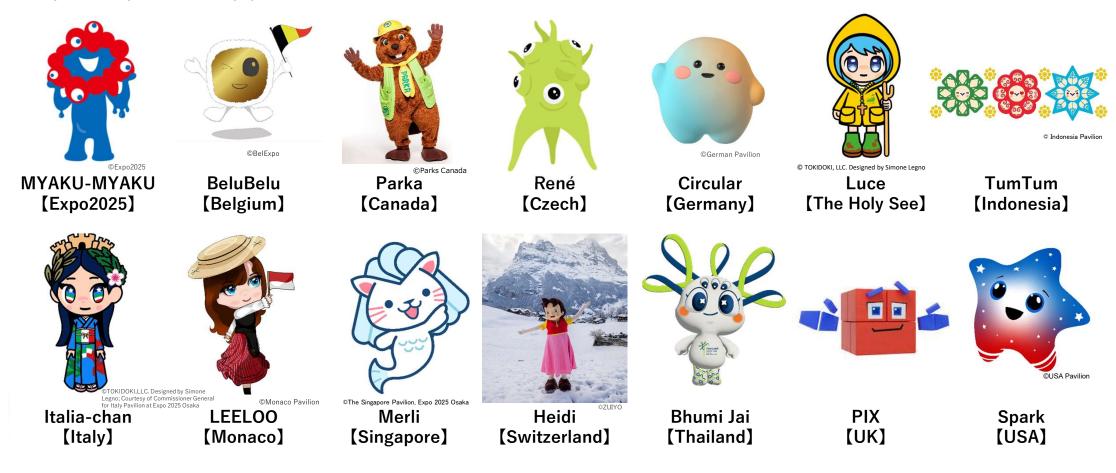

#### **Pavilion's Official Mascots**

Many mascots are actively working as PR diplomats for the Expo 2025! Inspired by the official mascot Myaku-Myaku, many pavilions have unveiled their own mascots.