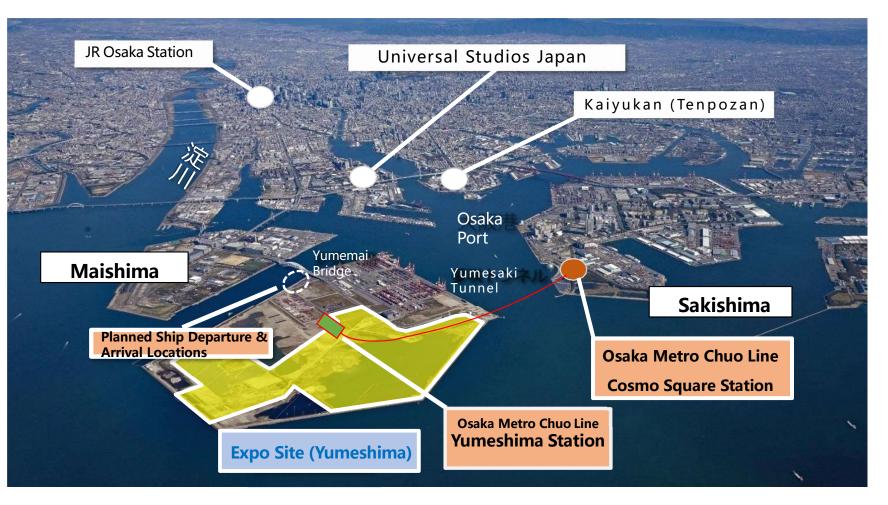

#### Yumeshima: The Expo Site Completely Surrounded by the Sea

#### **Access Map**

4

Copyright C 2025 Japan Association for the 2025 World Exposition All rights reserved.