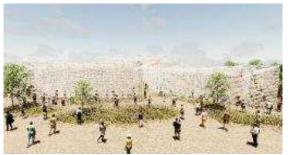

## 1. Enjoy: The Unique Expo Architecture The Symbol of the Expo: The Grand Ring

52

Building Area (Horizontal Projection) Approx. 60,000m Height: 12m (Outer Height: 20m), Inner Diameter: 615m

### **One of The World's Largest Wooden Structures**