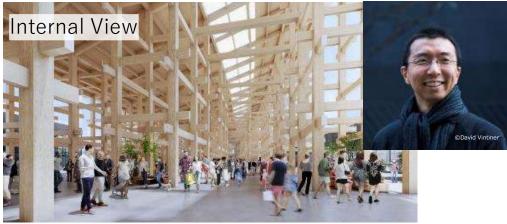

## 1. Enjoy: The Unique Expo Architecture The Symbol of the Expo: The Grand Ring

52

Building Area (Horizontal Projection) Approx. 60,000m Height: 12m (Outer Height: 20m), Inner Diameter: 615m

### **One of The World's Largest Wooden Structures**

## **Four Pritzker Prize-Winning Architects**

## **BAN Shigeru**

## ITO Toyo

### SEJIMA Kazuyo NISHIZAWA Ryue

(Credit) Specified Nonprofit Corporation ZERI JAPAN