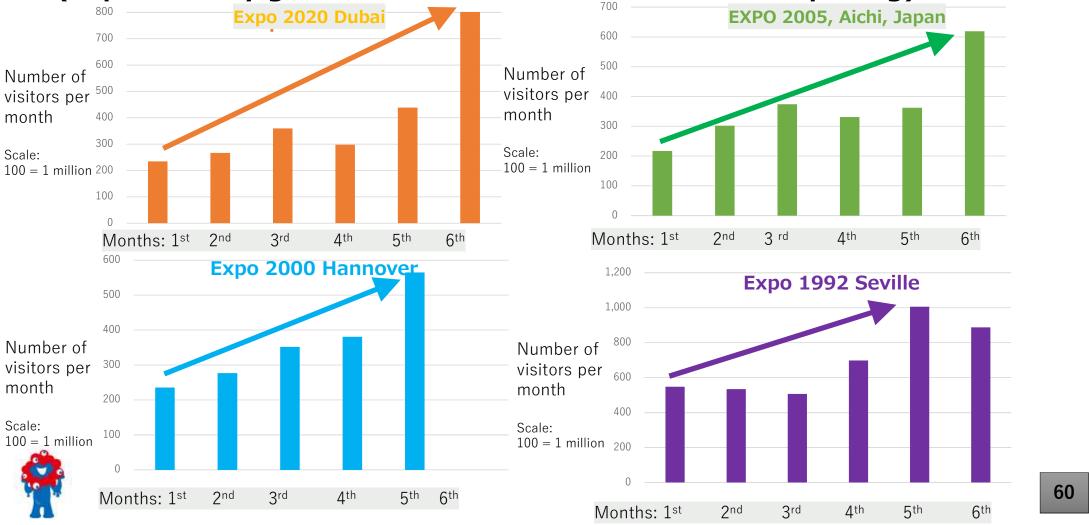

## Early Attendance is Recommended

(Expos usually get crowded in the latter half of their opening)

## Extremely crowded from the second half to the end

(Source: EXPO 2005, Aichi, Japan, Japan website)

Copyright C 2025 Japan Association for the 2025 World Exposition All rights reserved.

61