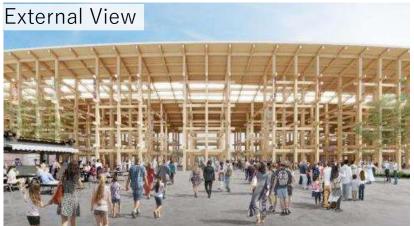

## 1. Enjoy: The Unique Expo Architecture The Symbol of the Expo: The Grand Ring

52

Building Area (Horizontal Projection) Approx. 60,000m Height: 12m (Outer Height: 20m), Inner Diameter: 615m

### **One of The World's Largest Wooden Structures**

## **Four Pritzker Prize-Winning Architects**