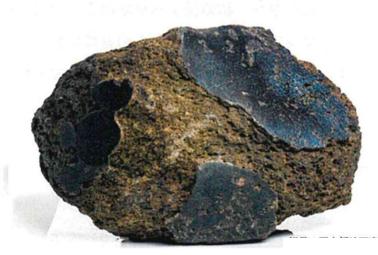

## Mars Rock to be Exhibited at the Japan Pavilion 🛟 EXPO2025

- The Mars Rock is a Martian meteorite collected near the Showa Station in November 2000 by the Antarctic Research Wintering Team. It is the size of a rugby ball and is the largest in the world weighing about 13 kg.
- It has been confirmed that the meteorite contains clay minerals that react with water, which is direct evidence that water existed on Mars. It is an important clue to the origin of life and has a strong affinity with life, the theme of the Expo.

(Photo courtesy of the National Institute of Polar Research)

Credit: Website of the Prime Minister's Office of Japan

< Mars Rock>
One of the world's largest, about the size of a rugby ball

Copyright C 2025 Japan Association for the 2025 World Exposition All rights reserved.