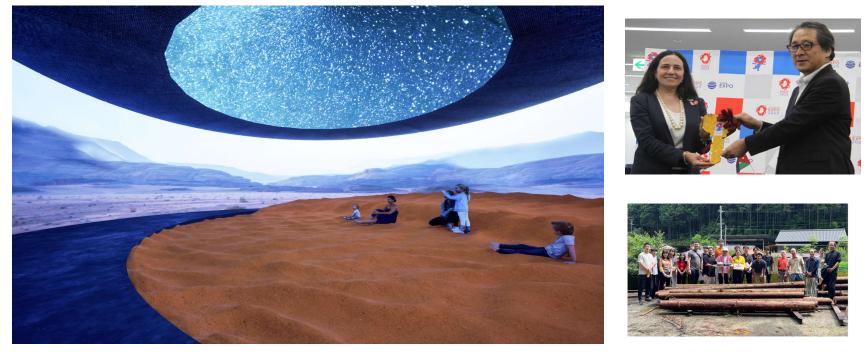

## Mars Rock to be Exhibited at the Japan Pavilion 🛟 EXPO2025

- The Mars Rock is a Martian meteorite collected near the Showa Station in November 2000 by the Antarctic Research Wintering Team. It is the size of a rugby ball and is the largest in the world weighing about 13 kg.
- It has been confirmed that the meteorite contains clay minerals that react with water, which is direct evidence that water existed on Mars. It is an important clue to the origin of life and has a strong affinity with life, the theme of the Expo.

(Photo courtesy of the National Institute of Polar Research)

Credit: Website of the Prime Minister's Office of Japan

< Mars Rock>
One of the world's largest, about the size of a rugby ball

Copyright C 2025 Japan Association for the 2025 World Exposition All rights reserved.