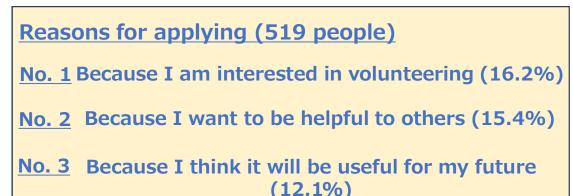

#### Volunteer Applications Far Exceeded Expected Recruitment Target

**55,634!** (Target recruitment: about 20,000 people)