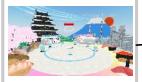

# **Virtual Edo-Tokyo Metaverse Spaces**

Once visitors arrive at the entrance, they can enter six different areas and experience Tokyo's many cultural, industrial, and technological attractions.

### **Entrance**

From here, visitors can access the other six areas