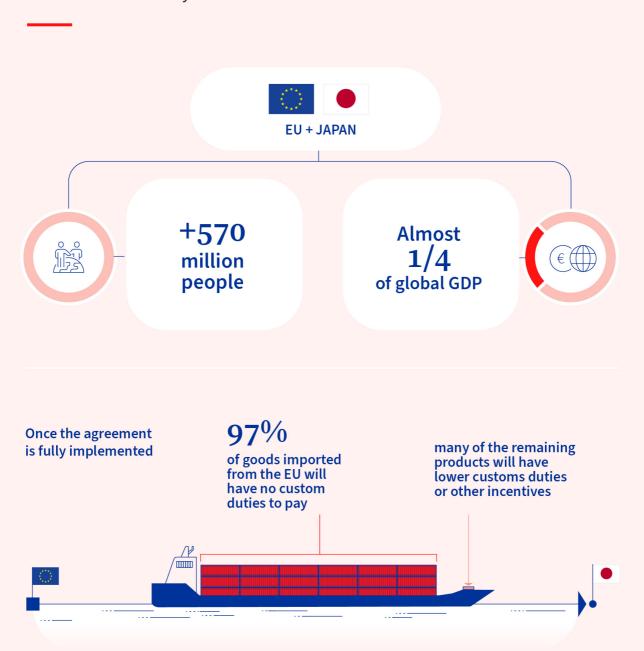

**Infographic - EU-Japan trade: facts and figures** 



## **Economic partnership agreement**

in force since February 2019



## First tangible results





most important trading partner (almost 10% of all

trade in goods).

8<sup>th</sup> most important trading partner.

## Top goods for imports and exports



Japan imports from the EU:

machinery and motor vehicles chemicals and related products optical and medical instruments food and drink

The EU imports from Japan:

machinery and motor vehicles chemicals and related products optical and medical instruments plastics





| For more information on trade agreements, see: |  |  |  |
|------------------------------------------------|--|--|--|
|                                                |  |  |  |
|                                                |  |  |  |
|                                                |  |  |  |
|