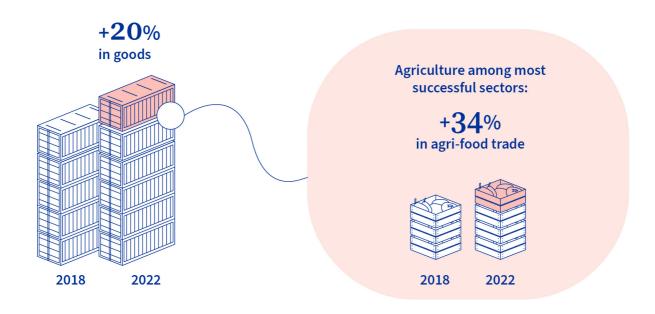

## First tangible results

most important trading partner (almost 10% of all

trade in goods).

8<sup>th</sup> most important trading partner.