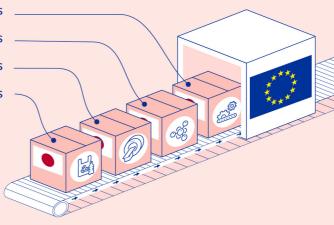

## Top goods for imports and exports

Japan imports from the EU:

machinery and motor vehicles chemicals and related products optical and medical instruments food and drink

The EU imports from Japan:

machinery and motor vehicles chemicals and related products optical and medical instruments plastics