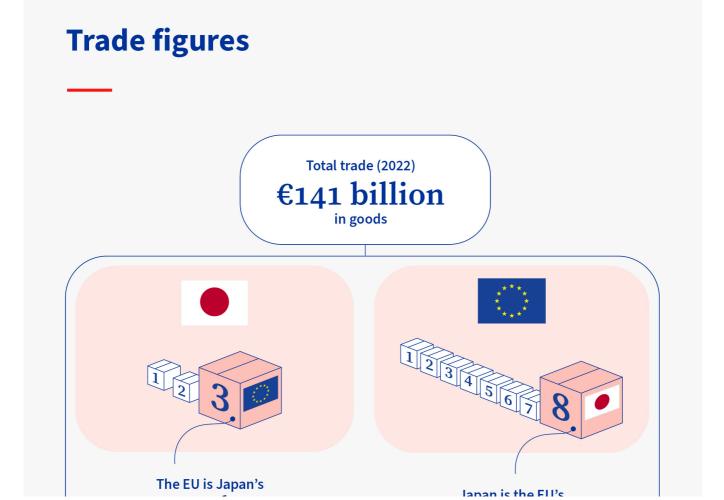

## First tangible results

most important trading partner (almost 10% of all

trade in goods).

8<sup>th</sup> most important trading partner.

## Top goods for imports and exports

Japan imports from the EU:

machinery and motor vehicles chemicals and related products optical and medical instruments food and drink

The EU imports from Japan:

machinery and motor vehicles chemicals and related products optical and medical instruments plastics