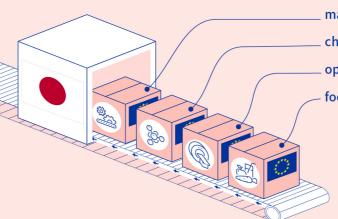

## Top goods for imports and exports

Japan imports from the EU:

machinery and motor vehicles chemicals and related products optical and medical instruments food and drink

The EU imports from Japan:

machinery and motor vehicles chemicals and related products optical and medical instruments plastics