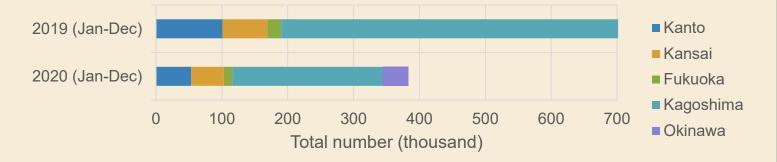

## Tourist Arrivals in the Amami Islands including Amami-Oshima and Tokunoshima

|              | 2019     | 2020    |
|--------------|----------|---------|
| Amami-Oshima | 530, 349 | 313,838 |
| Tokunoshima  | 59,634   | 37,036  |